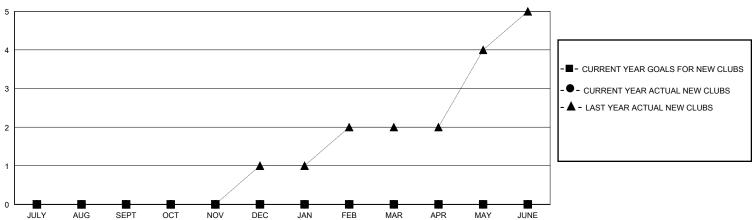

## District 316 H

Results as of: 8/31/2024

| GMT:                  |               | GMT CA    |               |                       |                       |                         |                                                    |  |
|-----------------------|---------------|-----------|---------------|-----------------------|-----------------------|-------------------------|----------------------------------------------------|--|
|                       | Club          | s         |               | Members               |                       |                         |                                                    |  |
| RESULTS FOR 2024-2025 |               |           |               | RESULTS FOR 2024-2025 |                       |                         |                                                    |  |
| QUARTER               | NEW CLUB GOAL | NEW CLUBS | DROPPED CLUBS | QUARTER MEMBI         | ER GROWTH NET<br>GOAL | MEMBER GROWTH<br>ACTUAL | DROPPED<br>MEMBERS ACTUAL<br>(including transfers) |  |
| JULY/AUG/SEPT         | 0             | 0         | 1             | JULY/AUG/SEPT         | 0                     | 21                      | 8                                                  |  |
| OCT/NOV/DEC           | 0             | 0         | 0             | OCT/NOV/DEC           | 0                     | 0                       | 0                                                  |  |
| JAN/FEB/MAR           | 0             | 0         | 0             | JAN/FEB/MAR           | 0                     | 0                       | 0                                                  |  |
| APR/MAY/JUNE          | 0             | 0         | 0             | APR/MAY/JUNE          | 0                     | 0                       | 0                                                  |  |

## GOALS AND ACTUAL NEW CLUBS CUMULATIVE

GOALS AND ACTUAL MEMBERS CUMULATIVE

- ■ - MEMBER GROWTH ACTUAL

- ▲ - LAST YEAR MEMBERSHIP ACTUAL

| JULY AUG SEPT           | OCT NOV | DEC JAN FEB MAR APR                          | MAY JUNE                                 |              |     |
|-------------------------|---------|----------------------------------------------|------------------------------------------|--------------|-----|
| DROPPED CLUBS: 1        |         | 3 CLUBS OF 47 ADDED 1 OR MORE<br>NEW MEMBERS | GENDER DISTRIBUTION  MALE 1,375 (80.03%) |              |     |
| DROPPED MEMBERS         |         |                                              | FEMALE                                   | 343 (19.97%) |     |
| DECEASED                | 0       | CLICK HERE FOR CUMULATIVE                    | TOTAL FAMILY UNIT MEMBERS                |              | 157 |
| CLUB CANCELLED<br>OTHER | 1<br>7  | MEMBERSHIP DATA                              | FAMILY MEMBERS PAYING HALF DUES          |              | 86  |
| TOTAL                   | 8       |                                              |                                          |              |     |