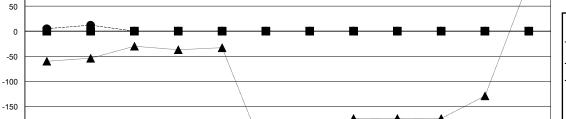

## District 316 H

Results as of: 8/31/2024

| GMT:                  |               | GMT CA    |               |                       |                       |                         |                                                    |  |
|-----------------------|---------------|-----------|---------------|-----------------------|-----------------------|-------------------------|----------------------------------------------------|--|
|                       | Club          | s         |               | Members               |                       |                         |                                                    |  |
| RESULTS FOR 2024-2025 |               |           |               | RESULTS FOR 2024-2025 |                       |                         |                                                    |  |
| QUARTER               | NEW CLUB GOAL | NEW CLUBS | DROPPED CLUBS | QUARTER MEMBI         | ER GROWTH NET<br>GOAL | MEMBER GROWTH<br>ACTUAL | DROPPED<br>MEMBERS ACTUAL<br>(including transfers) |  |
| JULY/AUG/SEPT         | 0             | 0         | 1             | JULY/AUG/SEPT         | 0                     | 21                      | 8                                                  |  |
| OCT/NOV/DEC           | 0             | 0         | 0             | OCT/NOV/DEC           | 0                     | 0                       | 0                                                  |  |
| JAN/FEB/MAR           | 0             | 0         | 0             | JAN/FEB/MAR           | 0                     | 0                       | 0                                                  |  |
| APR/MAY/JUNE          | 0             | 0         | 0             | APR/MAY/JUNE          | 0                     | 0                       | 0                                                  |  |

## GOALS AND ACTUAL NEW CLUBS CUMULATIVE

GOALS AND ACTUAL MEMBERS CUMULATIVE

- ■ - MEMBER GROWTH ACTUAL

- ▲ - LAST YEAR MEMBERSHIP ACTUAL

| JULY AUG SEPT           | OCT NOV | DEC JAN FEB MAR APR                          | MAY JUNE                                 |              |     |
|-------------------------|---------|----------------------------------------------|------------------------------------------|--------------|-----|
| DROPPED CLUBS: 1        |         | 3 CLUBS OF 47 ADDED 1 OR MORE<br>NEW MEMBERS | GENDER DISTRIBUTION  MALE 1,375 (80.03%) |              |     |
| DROPPED MEMBERS         |         |                                              | FEMALE                                   | 343 (19.97%) |     |
| DECEASED                | 0       | CLICK HERE FOR CUMULATIVE                    | TOTAL FAMILY UNIT MEMBERS                |              | 157 |
| CLUB CANCELLED<br>OTHER | 1<br>7  | MEMBERSHIP DATA                              | FAMILY MEMBERS PAYING HALF DUES          |              | 86  |
| TOTAL                   | 8       |                                              |                                          |              |     |

100

-200 -250